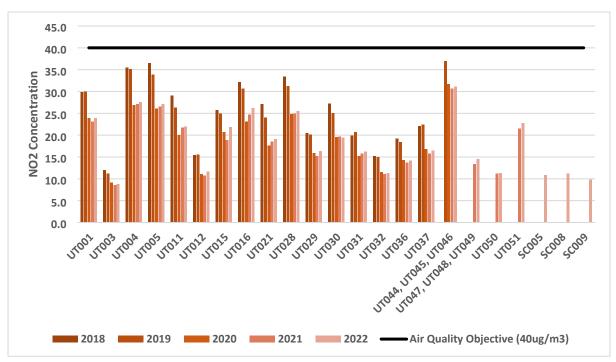

Current air quality monitoring within Saffron Walden has shown that levels of nitrogen dioxide are comfortably below the objective level of 40 micrograms per meter cubed (40  $\mu$ g/m3). See Appendix 1 for full results.

Recent reductions are likely to be down to changes in improvements in vehicle emission standards and the presence of more hybrid and electric vehicles on the road.

Results are summarised in the chart below and shows a continued downward trend. Please note that 2020 annual results have been impacted by the various COVID-19 related restrictions in place throughout the year.

Chart 1: Trends of nitrogen dioxide monitoring in Saffron Walden showing all monitoring below the air quality objective of 40 micrograms per meter cubed.

The above results show there is no breach of air quality objectives and this has been the case for the last seven years. Guidance recommends at least three years without a breach of the air quality objective before revocation.