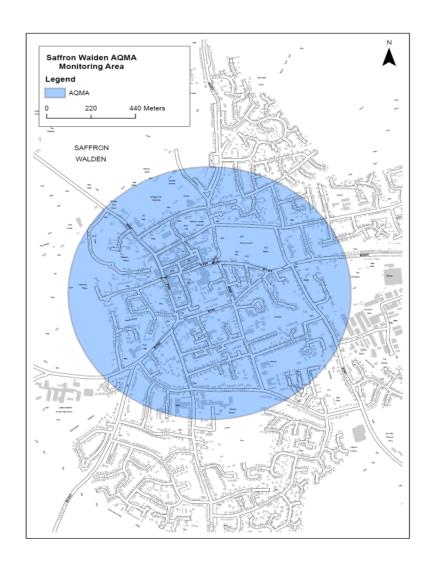

Substantial monitoring has been undertaken in Saffron Walden since then including 24 nitrogen dioxide diffusion tubes and two fixed air quality monitors. Figure 1 below shows the map of the AQMA boundary. Figure 2 shows the locations of historical exceedances.

Figure 1. Map of AQMA Boundary

Figure 2. Historic location of exceedances

When a Local Authority declares an AQMA, the Environment Act requires an Action Plan to be produced for these designated areas, setting out the actions that the Council intends to take to meet the objectives and to maintain levels below the objective for the 5 year life of the plan. The latest Action plan was adopted in 2017.